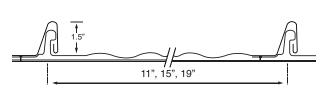

#### **Features:**

- 35-Year finish warranty for Fluropon<sup>®</sup>
- 40-Year finish warranty for Synergy<sup>™</sup>
- Minimum length of 36"
- Panel widths 11", 15", 19", custom
- Minimum slope requirement 3:12
- Clipless installation
- Watertight side lap
- Recommended for application over solid framing