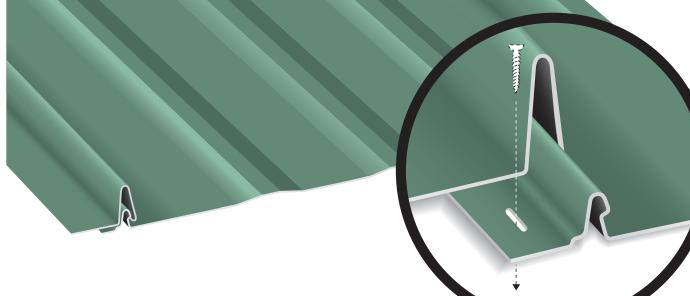

### **NS-150**

The Everlast Metals NS-150 is an economical, architectural, concealed fastener roof system that offers the elegant look of a traditional architectural standing seam roof. This panel features a 1.5" seam height manufactured with optional minor ribs or striations. Its clipless system has a continuous fastening edge, allowing for quick installation and reduced labor costs.

### **Profile Option:**

# Flat Profile Minor Rib Profile Striated Profile